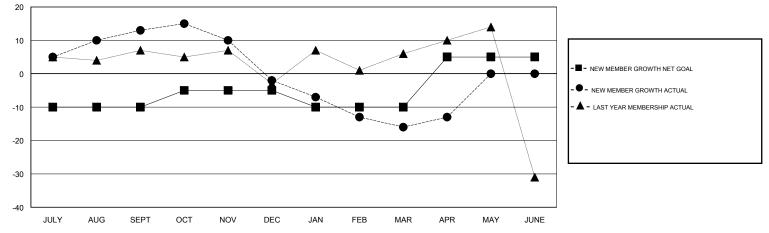

## GMT: Ton Soeters

| GMT: Ton S            | oeters        | L         | OCATION ENGLAND |                       |                                                                |                                                              | GMT CA                                             |  |
|-----------------------|---------------|-----------|-----------------|-----------------------|----------------------------------------------------------------|--------------------------------------------------------------|----------------------------------------------------|--|
| Clubs                 |               |           |                 | Members               |                                                                |                                                              |                                                    |  |
| RESULTS FOR 2016-2017 |               |           |                 | RESULTS FOR 2016-2017 |                                                                |                                                              |                                                    |  |
| QUARTER               | NEW CLUB GOAL | NEW CLUBS | DROPPED CLUBS   | QUARTER               | NEW MEMBER GROWTH<br>NET GOAL (not reinstated<br>or transfers) | NEW MEMBER<br>GROWTH ACTUAL (not<br>reinstated or transfers) | DROPPED<br>MEMBERS ACTUAL<br>(including transfers) |  |
| JULY/AUG/SEPT         | 0             | 0         | 0               | JULY/AUG/SEPT         | -10                                                            | 30                                                           | 17                                                 |  |
| OCT/NOV/DEC           | 0             | 0         | 0               | OCT/NOV/DEC           | 5                                                              | 21                                                           | 36                                                 |  |
| JAN/FEB/MAR           | 0             | 0         | 0               | JAN/FEB/MAR           | -5                                                             | 14                                                           | 28                                                 |  |
| APR/MAY/JUNE          | 0             | 0         | 0               | APR/MAY/JUNE          | 15                                                             | 8                                                            | 5                                                  |  |